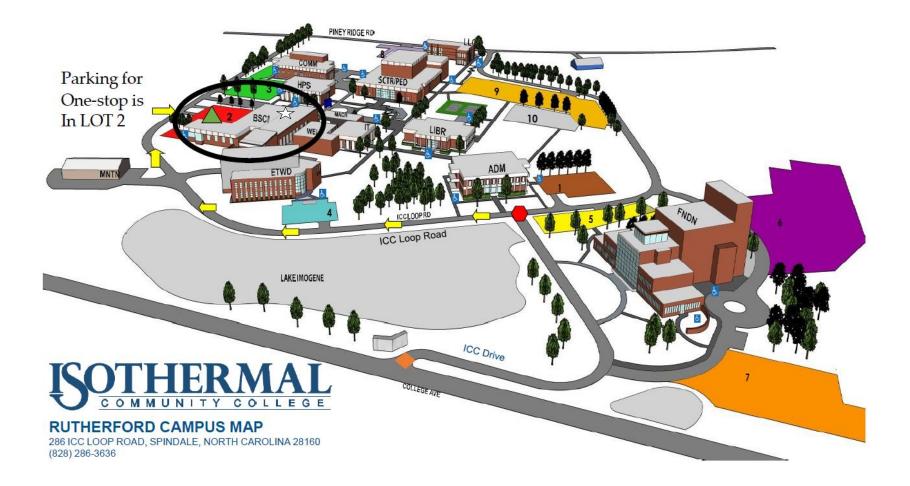

\* Saturday May 14th will be the last day to vote Absentee One-Stop

\* Voting will be at your precinct ONLY on Election Day May 17, from 6:30am – 7:30 pm

- 1. From College Ave I turn onto ICC Drive and continue to stop sign.
- 2. Turn left onto ICC Loop Rd,
- Continue around loop to parking lot (on Right) in front of Business Sciences Building. ▲Shown as Lot 2 on map.

4. Voting will take place in the Blue Room; signage will be placed to help guide you in.